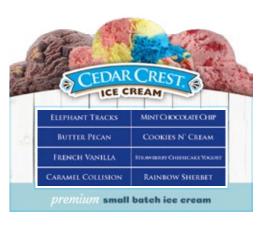

OR

8 FLAVOR MENU BOARD FOR USE WITH LARGE FLAVOR TAGS 30 in. x 24 in. - #8561 ELEPHANT TRACKS MINTCHOCOLATE CHIP

BUTTER PECAN COOKIES N CREAM

FRENCH VANIELA GRAND SLAM SUNDAE

CARAMEL COLLISION BLUE MOON

LADY BUG BUBBLE GUM

BLACK CHERRY MAPLE NUT

MACKINAC ISLAND FUDGE STRAWHERD ORESICASE VOCASE

CHOCOLATE RAINBOW SHERBET

Premium small batch ice cream

16 FLAVOR MENU BOARD FOR USE WITH LARGE FLAVOR TAGS 30 in. x 34 1/4 in. - #8560