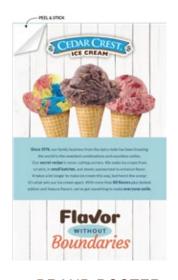

## **2025 MARKETING MATERIALS**

WHAT'S THE SCOOP? GROWTH CHART #8572

OUTDOOR CONE SIGN 22 in. x 48 in. - #8565

BRAND POSTER
Removable Wall Poster
(sticks to wall with peel away
backer & adheisive)
18 in. x 24 in. - #8573