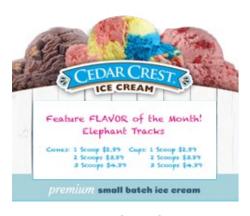

LARGE FLAVOR TAGS FOR YOUR MENU BOARD 12 in. x 2 1/2 in. - #8562

SMALL FLAVOR TAGS FOR YOUR DIPPING CABINET 4 in. x 1 1/4 in. - #8563

**TABLE TENT** 5 in. x 7 in. - #8574