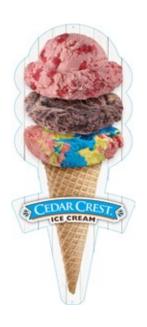

## **2025 MARKETING MATERIALS**

WHAT'S THE SCOOP? GROWTH CHART #8572

OUTDOOR CONE SIGN 22 in. x 48 in. - #8565

BRAND POSTER
Removable Wall Poster
(sticks to wall with peel away
backer & adheisive)
18 in. x 24 in. - #8573