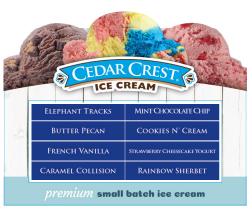

8 FLAVOR MENU BOARD

FOR USE WITH LARGE FLAVOR TAGS

30 in. x 24 in. - #8561

OR

16 FLAVOR MENU BOARD FOR USE WITH LARGE FLAVOR TAGS

30 in. x 34 1/4 in. - #8560

Feature FLAVOR of the Month! Elephant Tracks premium small batch ice cream