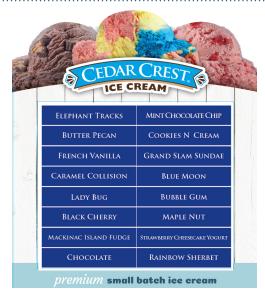

8 FLAVOR MENU BOARD

FOR USE WITH LARGE FLAVOR TAGS

30 in. x 24 in. - #8561

OR

16 FLAVOR MENU BOARD FOR USE WITH LARGE FLAVOR TAGS

30 in. x 34 1/4 in. - #8560

Feature FLAVOR of the Month! Elephant Tracks premium small batch ice cream